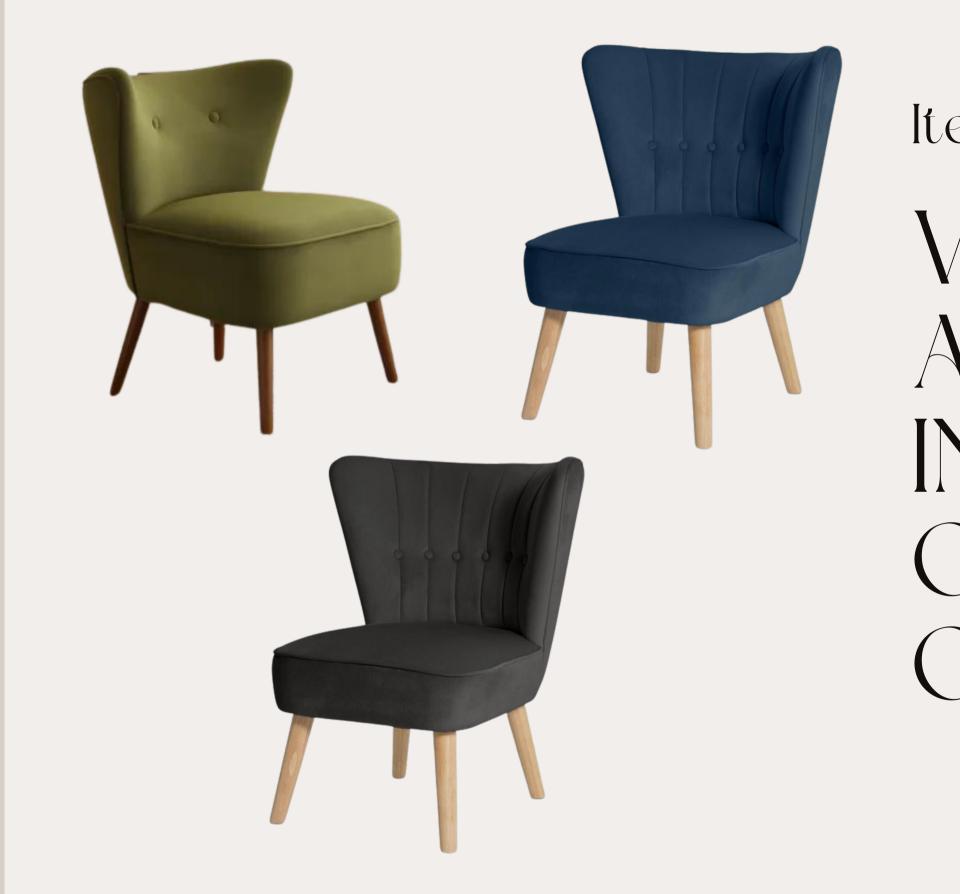

# GOLD

#### PRODUCT LIST MARCH 2024





Item Number 1

BROWN.

#### VELVETDIVAN BEDFRAME & HEADBOARD WITH MEMORY FOAMMATTRESS COLOUR OPTIONS: MINK.

TURQUOISE, MINK, CHARCOAL,

Page 02

@directfurnihsings









#### Item Number 2 MATCHING BEDSIDE TABLE & DRAWERS IN WHITE & OAK/PURE WHITE / BLACK OR PURE OAK

Page 03



#### Item Number 3 CLOTHES RAIL WITH SHOE RACK IN BLACK OR BAMBOO

Page 04



#### Item Number 4 MODERN VELVET 3 SEATER SOFA IN GREY, GREEN OR BLUE

## Page 05



#### Item Number 5 WOODEFFECT COFFEE TABLE CIRCULAR OR RECTANGULAR STYLES



#### Item Number 6 CIRCULAR SIDE TABLE IN BLACK OR WOOD EFFECT

Page 07



#### Item Number 7 VELVET ACCENT CHAIR IN DARK GREY/ OLIVE GREEN ORDARKBLIE



#### Item Number 7

#### DINING TABLE & CHAIR SET IN WHITE OR GREY





### Item Number 8 CUBE TV UNIT IN WHITE, BLACK OR OAK

#### PRICES MARCH 2024 Including delivery, assembly & waste removal

|                                                | l<br>Bedroom | 2<br>Bedroom | 3<br>Bedroon |
|------------------------------------------------|--------------|--------------|--------------|
| Furniture                                      | £2165        | £2689        | £3449        |
| Including Soft<br>Furnishings & Style<br>Items | £2585        | £3339        | £4198        |
| Including<br>Electronics &<br>Utilities        | £3285        | £4039        | £4868        |





#### BOOK A FREE CONSULTATION DISCOVER