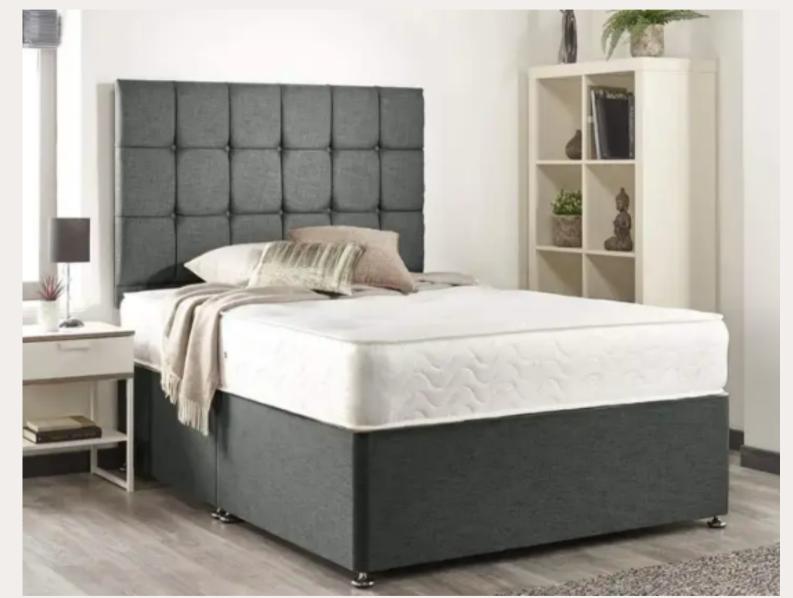

#### VELVETDIVAN BEDFRAME & HEADBOARD WITH MEMORY FOAMMATTRESS COLOUR OPTIONS: MINK.

TURQUOISE, MINK, CHARCOAL,

Page 02

@directfurnihsings