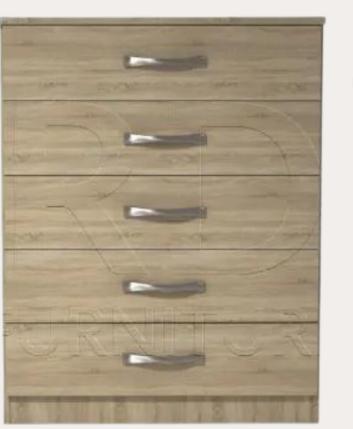

#### Item Number 2 MATCHING BEDSIDE TABLE & DRAWERS IN WHITE & OAK/PURE WHITE / BLACK OR PURE OAK

Page 03