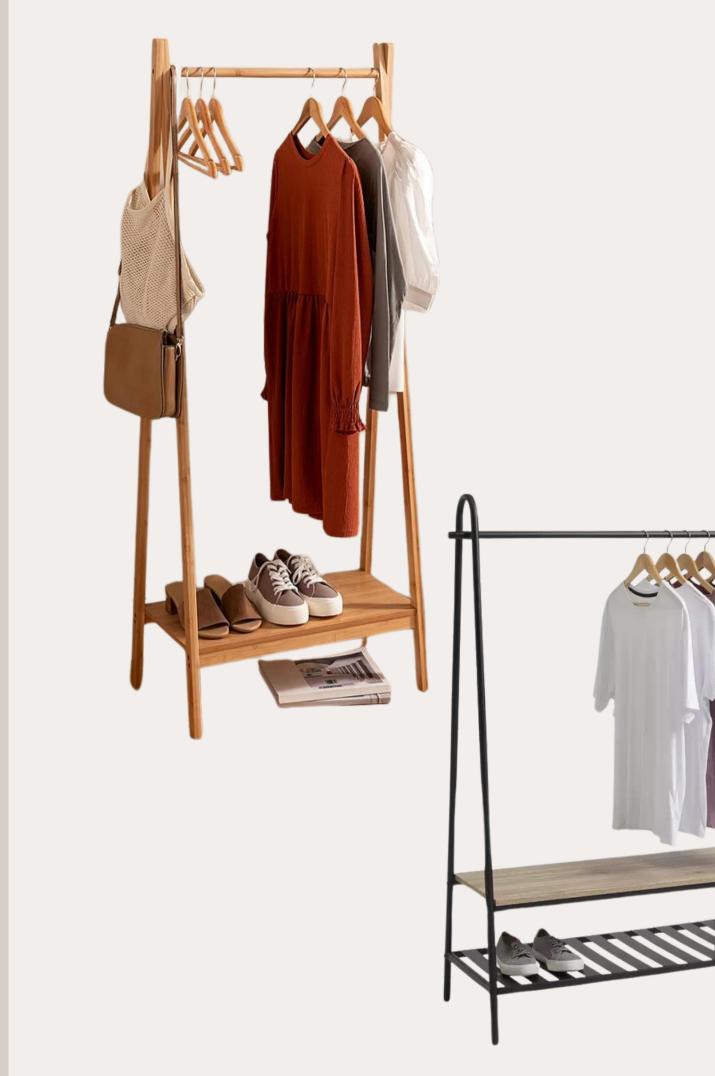

# GOLD

#### PRODUCT LIST MARCH 2024





Item Number 1

BROWN.

#### VELVETDIVAN BEDFRAME & HEADBOARD WITH MEMORY FOAMMATTRESS COLOUR OPTIONS: MINK.

TURQUOISE, MINK, CHARCOAL,

Page 02

@directfurnihsings









#### Item Number 2 MATCHING BEDSIDE TABLE & DRAWERS IN WHITE & OAK/PURE WHITE / BLACK OR PURE OAK

Page 03



#### Item Number 3 CLOTHES RAIL WITH SHOE RACK IN BLACK OR BAMBOO

Page 04



#### Item Number 4 MODERN VELVET 3 SEATER SOFA IN GREY, GREEN OR BLUE

## Page 05



#### Item Number 5 WOODEFFECT COFFEE TABLE CIRCULAR OR RECTANGULAR STYLES



#### Item Number 6 CIRCULAR SIDE TABLE IN BLACK OR WOOD EFFECT

Page 07



#### Item Number 7 VELVET ACCENT CHAIR IN DARK GREY/ OLIVE GREEN ORDARKBLIE



#### Item Number 7

#### DINING TABLE & CHAIR SET IN WHITE OR GREY





### Item Number 8 CUBE TV UNIT IN WHITE, BLACK OR OAK

#### PRICES MARCH 2024 Including delivery, assembly & waste removal

|                                                | l<br>Bedroom | 2<br>Bedroom | 3<br>Bedroon |
|------------------------------------------------|--------------|--------------|--------------|
| Furniture