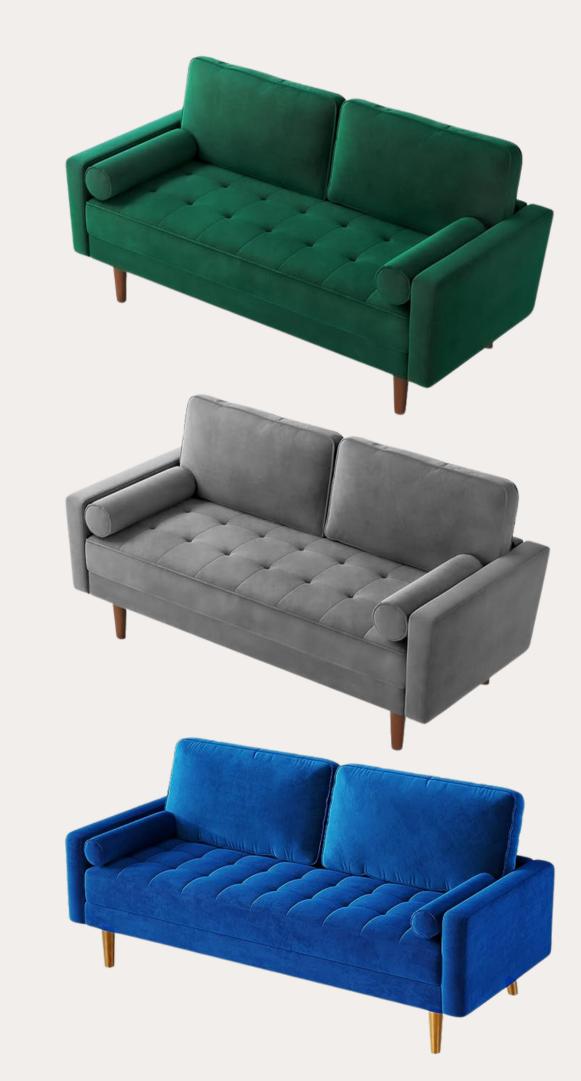

# GOLD

#### PRODUCT LIST MARCH 2024





Item Number 1

BROWN.

#### VELVETDIVAN BEDFRAME & HEADBOARD WITH MEMORY FOAMMATTRESS COLOUR OPTIONS: MINK.

TURQUOISE, MINK, CHARCOAL,

Page 02

@directfurnihsings









#### Item Number 2 MATCHING BEDSIDE TABLE & DRAWERS IN WHITE & OAK/PURE WHITE / BLACK OR PURE OAK

Page 03



#### Item Number 3 CLOTHES RAIL WITH SHOE RACK IN BLACK OR BAMBOO

Page 04



#### Item Number 4 MODERN VELVET 3 SEATER SOFA IN GREY, GREEN OR BLUE

## Page 05



#### Item Number 5 WOODEFFECT COFFEE TABLE CIRCULAR OR RECTANGULAR STYLES



#### Item Number 6 CIRCULAR SIDE TABLE IN BLACK OR WOOD EFFECT

Page 07



#### Item Number 7 VELVET ACCENT CHAIR IN DARK GREY/ OLIVE GREEN ORDARKBLIE



#### Item Number 7

#### DINING TABLE & CHAIR SET IN WHITE OR GREY





### Item Number 8 CUBE TV UNIT IN WHITE, BLACK OR OAK

#### PRICES MARCH 2024 Including delivery, assembly & waste removal

|                                                | l<br>Bedroom | 2<br>Bedroom | 3<br>Bedroon |
|------------------------------------------------|--------------|--------------|--------------|
| Furniture                                      | £2165        | £2689        | £3449