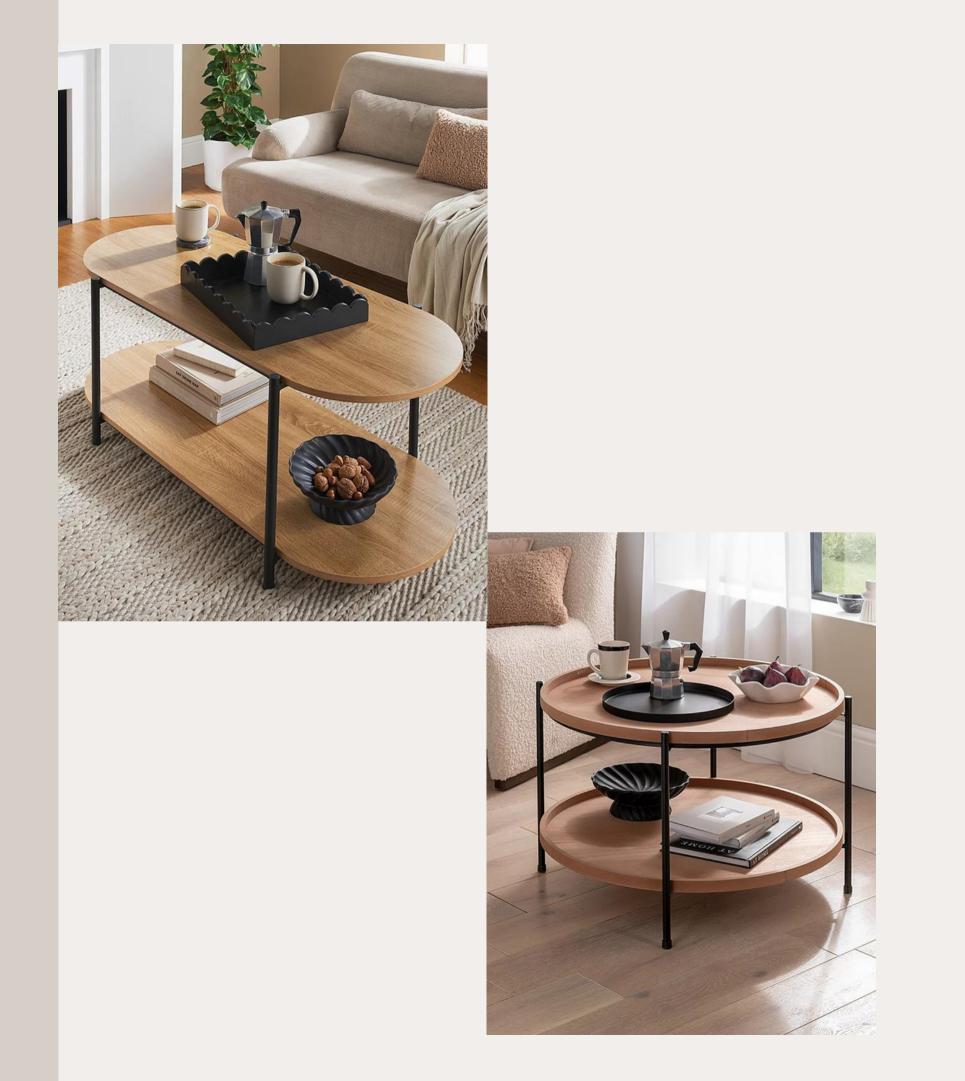

# GOLD

#### PRODUCT LIST MARCH 2024





Item Number 1

BROWN.

#### VELVETDIVAN BEDFRAME & HEADBOARD WITH MEMORY FOAMMATTRESS COLOUR OPTIONS: MINK.

TURQUOISE, MINK, CHARCOAL,

Page 02

@directfurnihsings









#### Item Number 2 MATCHING BEDSIDE TABLE & DRAWERS IN WHITE & OAK/PURE WHITE / BLACK OR PURE OAK

Page 03



#### Item Number 3 CLOTHES RAIL WITH SHOE RACK IN BLACK OR BAMBOO

Page 04



#### Item Number 4 MODERN VELVET 3 SEATER SOFA IN GREY, GREEN OR BLUE

## Page 05



#### Item Number 5 WOODEFFECT COFFEE TABLE CIRCULAR OR RECTANGULAR STYLES



#### Item Number 6 CIRCULAR SIDE TABLE IN BLACK OR WOOD EFFECT

Page 07



#### Item Number 7 VELVET ACCENT CHAIR IN DARK GREY/ OLIVE GREEN ORDARKBLIE



#### Item Number 7

#### DINING TABLE & CHAIR SET IN WHITE OR GREY





### Item Number 8 CUBE TV UNIT IN WHITE, BLACK OR OAK

#### PRICES MARCH 2024 Including delivery, assembly & waste removal

|                                                | l<br>Bedroom | 2<br>Bedroom | 3<br>Bedroon |
|------------------------------------------------|--------------|--------------|--------------|
| Furniture                                      | £2165        | £2689        | £3449        |
| Including Soft<br>Furnishings & Style<br>Items | £2585        | £3339        | £4