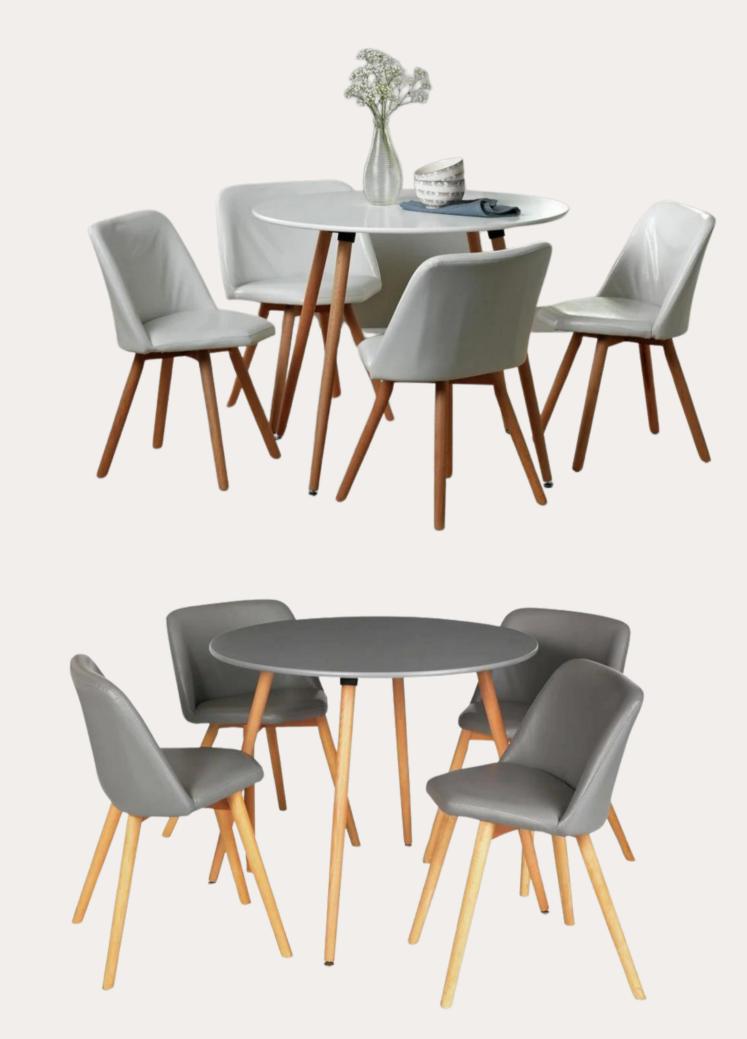

# GOLD

#### PRODUCT LIST MARCH 2024





Item Number 1

BROWN.

#### VELVETDIVAN BEDFRAME & HEADBOARD WITH MEMORY FOAMMATTRESS COLOUR OPTIONS: MINK.

TURQUOISE, MINK, CHARCOAL,

Page 02

@directfurnihsings









#### Item Number 2 MATCHING BEDSIDE TABLE & DRAWERS IN WHITE & OAK/PURE WHITE / BLACK OR PURE OAK

Page 03



#### Item Number 3 CLOTHES RAIL WITH SHOE RACK IN BLACK OR BAMBOO

Page 04



#### Item Number 4 MODERN VELVET 3 SEATER SOFA IN GREY, GREEN OR BLUE

## Page 05



#### Item Number 5 WOODEFFECT COFFEE TABLE CIRCULAR OR RECTANGULAR STYLES



#### Item Number 6 CIRCULAR SIDE TABLE IN BLACK OR WOOD EFFECT

Page 07



#### Item Number 7 VELVET ACCENT CHAIR IN DARK GREY/ OLIVE GREEN ORDARKBLIE



#### Item Number 7

#### DINING TABLE & CHAIR SET IN WHITE OR GREY





### Item Number 8 CUBE TV UNIT IN WHITE, BLACK OR OAK

#### PRICES MARCH 2024 Including delivery, assembly & waste removal

|                                                | l<br>Bedroom | 2<br>Bedroom | 3<br>Bedroon |
|------------------------------------------------|--------------|--------------|--------------|
| Furniture                                      | £2165        | £2689        | £3449        |
| Including Soft<br>Furnishings & Style<br>Items | £2585        | £3339        | £4198        |
| Including<br>Electronics &<br>Utilities        | £3285        | £4039        | £4868        |





#### BOOK A FREE CONSULTATION DISCOVER HOW TO MAXIMISE YOUR PROPERTY PORTFOLIO POTENTIAL & MINIMISE YOUR STRESS

+447