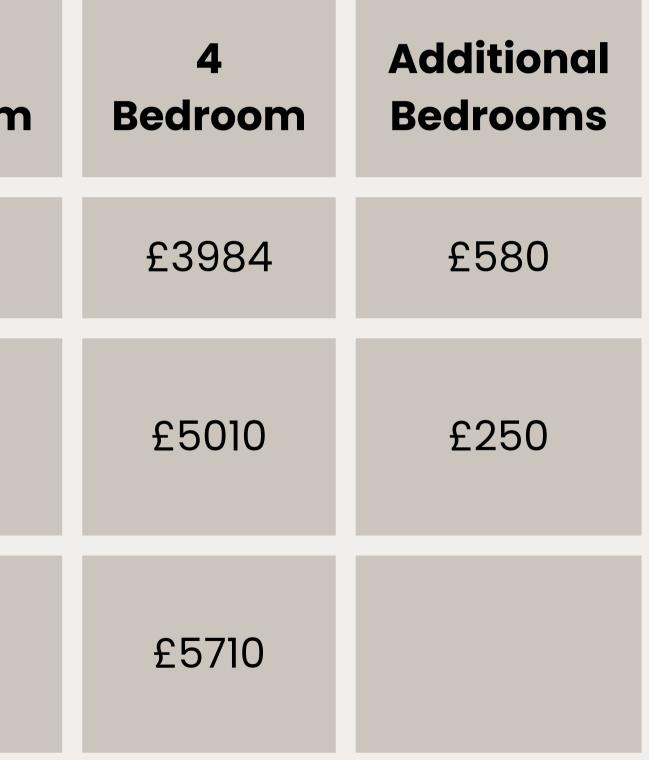

#### PRICES MARCH 2024 Including delivery, assembly & waste removal

|                                                | l<br>Bedroom | 2<br>Bedroom | 3<br>Bedroon |
|------------------------------------------------|--------------|--------------|--------------|
| Furniture                                      | £2165        | £2689        | £3449        |
| Including Soft<br>Furnishings & Style<br>Items | £2585        | £3339        | £4198        |
| Including<br>Electronics &<br>Utilities        | £3285        | £4039        | £4868        |