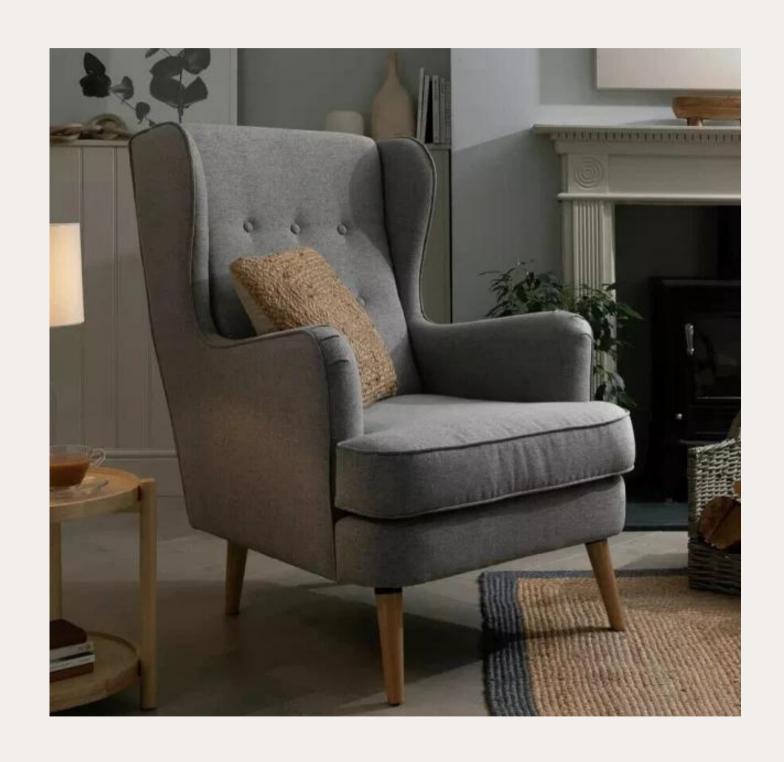

# LUXURY ACCENT CHAIR INGREY/ DARK BLUE OR BLACK

WHITE MARBLE
EFFECT DINING
TABLE & GREY
VELVET CHAIR
SET