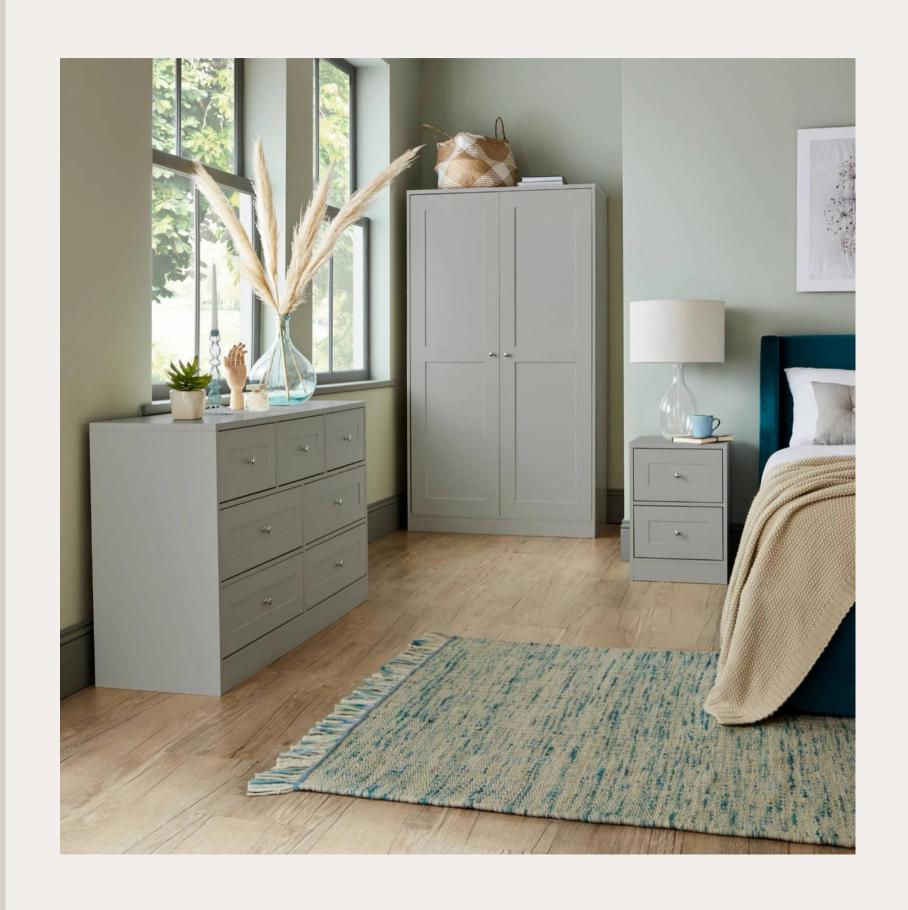

# VELVET DIVAN BEDFRAME & HEADBOARD WITH MEMORY FOAMMATTRESS

COLOUR OPTIONS: MINK, TURQUOISE, MINK, CHARCOAL, BROWN.

MATCHING BEDSIDE TABLE & DRAWERS IN WHITE & OAK/PURE WHITE / BLACK OR PURE OAK