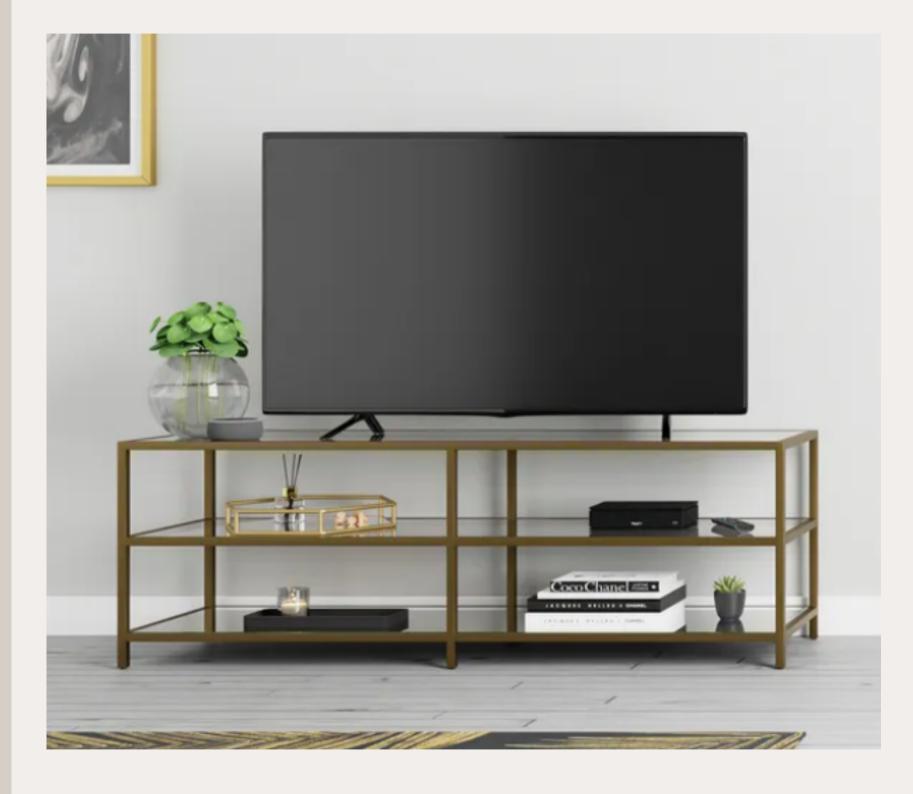

# DIAMOND OLLECTION

PRODUCT LES FARCH

# VELVET DIVAN BEDFRAME & HEADBOARD WITH MEMORY FOAMMATTRESS

COLOUR OPTIONS: MINK, TURQUOISE, MINK, CHARCOAL, BROWN.



MATCHING BEDSIDE TABLE & DRAWERS IN WHITE & OAK/PURE WHITE / BLACK OR PURE OAK





### LUXURY CORD FABRIC 3 SEATER SOFA -MULTIPLE COLOUR OPTIONS



### GOLD EFFECT & MARBLE COFFEE TABLE



# MATCHING CIRCULAR SIDE TABLE IN WHITE & GOLD.



### GLASS & BRASS EFFECT TV UNIT



# LUXURY ACCENT CHAIR INGREY/ DARK BLUE OR BLACK



WHITE MARBLE
EFFECT DINING
TABLE & GREY
VELVET CHAIR
SET

#### PRICES MARCH 2024

Including delivery, assembly & waste removal

|                                                | 1 Bedroom | 2 Bedroom | 3 Bedroom | 4 Bedroom |
|------------------------------------------------|-----------|-----------|-----------|-----------|
| Furniture                                      | £2915     | £3389     | £4393     | £4876     |
| Including Soft<br>Furnishings & Style<br>Items | £3259     | £3886     | £5093     | £5363     |
| Including Electronics &<br>Utilities           | £3984     | £4439     | £5462     | £5910     |



### BOOKAFREE CONSULTATION

DISCOVER HOW TO MAXIMISE YOUR PROPERTY PORTFOLIO POTENTI