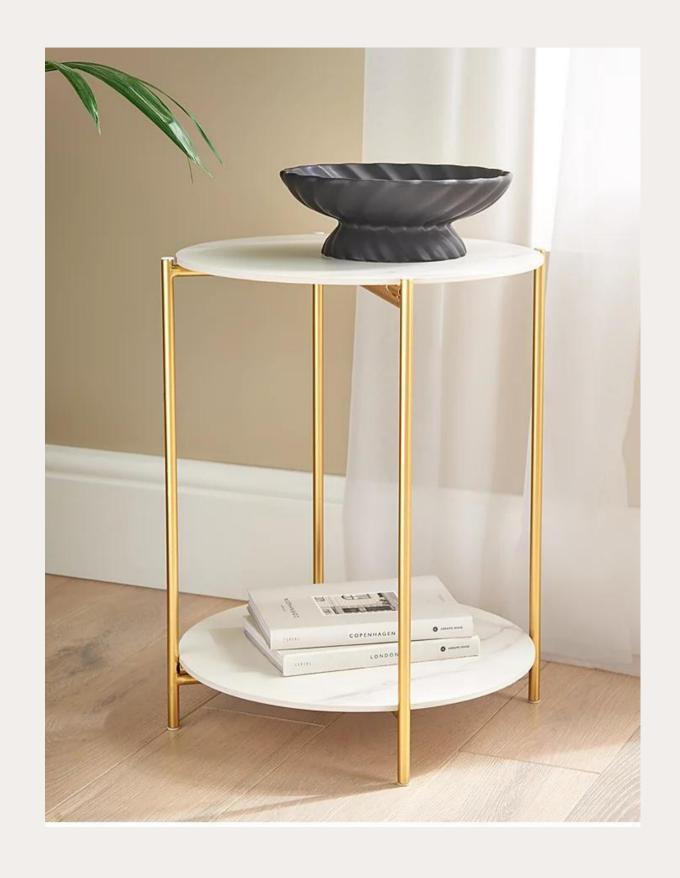

# DIAMOND OLLECTION

PRODUCT LES FARCH

# VELVET DIVAN BEDFRAME & HEADBOARD WITH MEMORY FOAMMATTRESS

COLOUR OPTIONS: MINK, TURQUOISE, MINK, CHARCOAL, BROWN.



MATCHING BEDSIDE TABLE & DRAWERS IN WHITE & OAK/PURE WHITE / BLACK OR PURE OAK





### LUXURY CORD FABRIC 3 SEATER SOFA -MULTIPLE COLOUR OPTIONS



### GOLD EFFECT & MARBLE COFFEE TABLE



# MATCHING CIRCULAR SIDE TABLE IN WHITE & GOLD.



### GLASS & BRASS EFFECT TV UNIT



# LUXURY ACCENT CHAIR INGREY/ DARK BLUE OR BLACK



WHITE MARBLE
EFFECT DINING
TABLE & GREY
VELVET CHAIR
SET

#### PRICES MARCH 2024

Including delivery, assembly & waste removal

|                                                | 1 Bedroom | 2 Bedroom | 3 Bedroom | 4 Bedroom |
|------------------------------------------------|-----------|-----------|-----------|-----------|
| Furniture                                      | £2915     | £3389     | £4393     | £4876     |
| Including Soft<br>Furnishings & Style<br>Items | £3259     | £3886     | £5093     | £5363     |
| Including Electronics &<br>Utilities           | £3984     | £4439     | £5462     | £5910     |



### BOOKAFREE CONSULTATION

DISCO