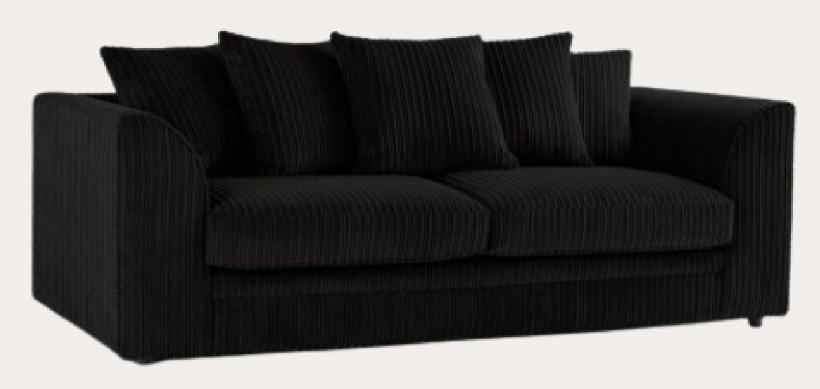

# DIAMOND OLLECTION

PRODUCT LES FARCH

# VELVET DIVAN BEDFRAME & HEADBOARD WITH MEMORY FOAMMATTRESS

COLOUR OPTIONS: MINK, TURQUOISE, MINK, CHARCOAL, BROWN.



MATCHING BEDSIDE TABLE & DRAWERS IN WHITE & OAK/PURE WHITE / BLACK OR PURE OAK





### LUXURY CORD FABRIC 3 SEATER SOFA -MULTIPLE COLOUR OPTIONS



### GOLD EFFECT & MARBLE COFFEE TABLE



# MATCHING CIRCULAR SIDE TABLE IN WHITE & GOLD.



### GLASS & BRASS EFFECT TV UNIT



# LUXURY ACCENT CHAIR INGREY/ DARK BLUE OR BLACK



WHITE MARBLE
EFFECT DINING
TABLE & GREY
VELVET CHAIR
SET

#### PRICES MARCH 2024

Including delivery, assembly & waste removal

|                                                | 1 Bedroom | 2 Bedroom | 3 Bedroom | 4 Bedroom |
|------------------------------------------------|-----------|-----------|-----------|-----------|
| Furniture                                      | £2915     | £3389     | £4393     | £4876     |
| Including Soft<br>Furnishings & Style<br>Items | £3259     | £3886     | £5093     | £5363     |
| Including Electronics &<b