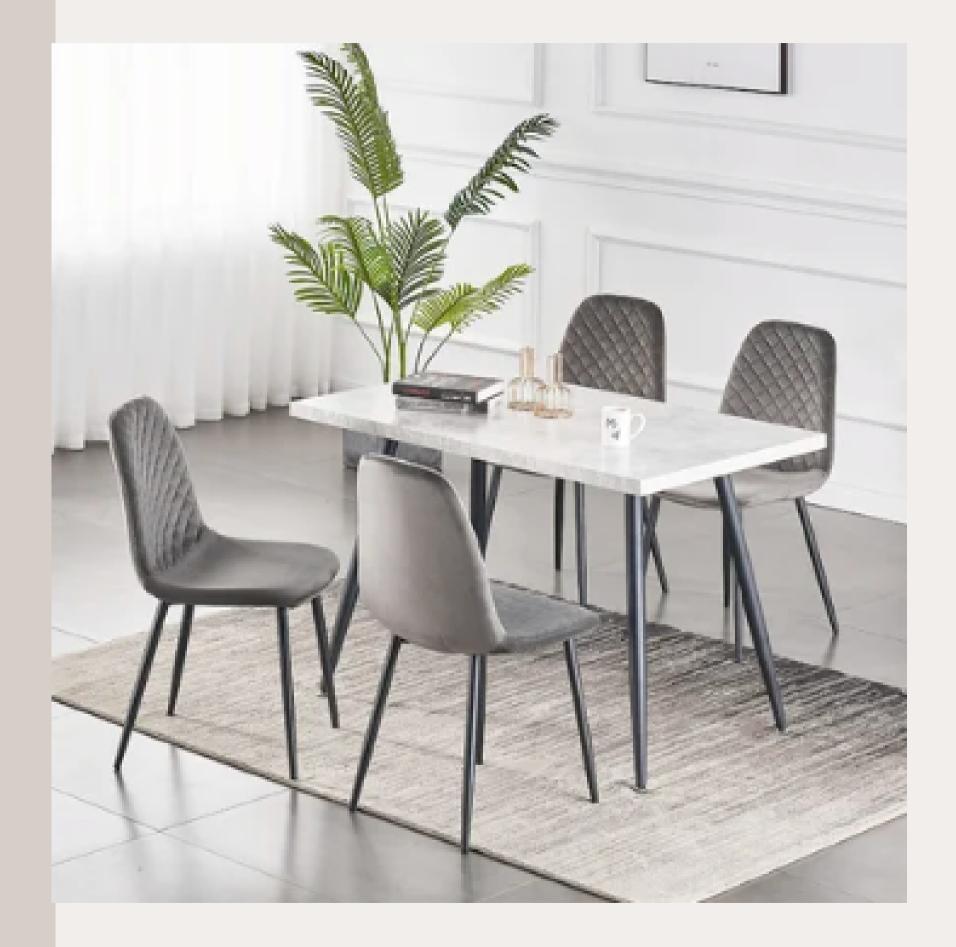

# LUXURY ACCENT CHAIR INGREY/ DARK BLUE OR BLACK

WHITE MARBLE
EFFECT DINING
TABLE & GREY
VELVET CHAIR
SET